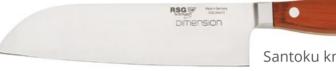

### Real wood handles made of European plum

Paring knife 3½" – 9 cm

Art.-Nr.: 80194071

Santoku knife 7" – 18 cm

Art.-Nr.: 80194072

Chef's knife 8" – 20 cm

Art.-Nr.: 80194073

Ham knife 9" - 23 cm