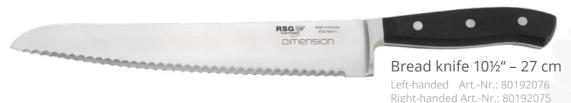

Art.-Nr.: 80194074

Bread knife 10½" – 27 cm

Left-handed Art.-Nr.: 80194076 Right-handed Art.-Nr.: 80194075