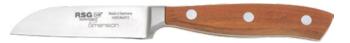

### Real wood handles made of European plum

Paring knife 3½" – 9 cm

Art.-Nr.: 80194071

Santoku knife 7" – 18 cm

Art.-Nr.: 80194072

Chef's knife 8" – 20 cm

Art.-Nr.: 80194073

Ham knife 9" - 23 cm