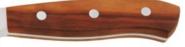

The knives in the Dimension series are forged from stainless chrome-molybdenum-vanadium steel. We have also used stainless steel for the rivets. The handles themselves are made of high-quality POM plastic or European plum wood. All knives in this series are available in a left-handed and a right-handed version.

### Real wood handles made of European plum

Paring knife 3½" – 9 cm

Art.-Nr.: 80194071

Santoku knife 7" – 18 cm

Art.-Nr.: 80194072

Chef's knife 8" – 20 cm

Art.-Nr.: 80194073

Ham knife 9" - 23 cm