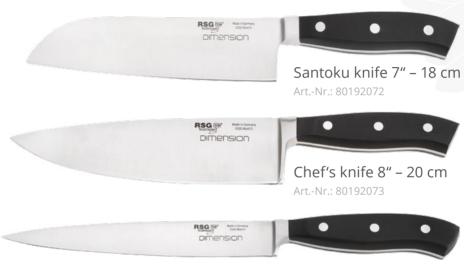

### Real wood handles made of European plum

Paring knife 3½" – 9 cm

Art.-Nr.: 80194071

Santoku knife 7" – 18 cm

Art.-Nr.: 80194072

Chef's knife 8" – 20 cm

Art.-Nr.: 80194073

Ham knife 9" - 23 cm